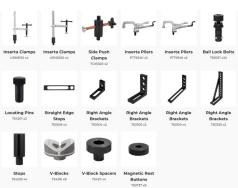

Various jig and fixture kits are also available if the standard 78pc kit doesn't meet your needs. Many other options available... please inquire.

#### Heavy-Duty industrial cart

- Large square footage of 5'x3' featuring boreholes on the top surface and feature patented self-locating and reversible table top plates.
- Nitrided tabletop finish
- Table Accuracy: Table flatness: ±0.005 per 24" x 24", Hole spacing: 2.000" ±0.001, Hole diameter: 0.625" +.002/-.000, Plate thickness: 0.630" ±0.004
- Designed to increase welding productivity through use of a fast, accurate, and easy to understand modular fixture system. The patented plate + slot + hole system allows users to place clamps and components at any point on the tabletop as required for each unique fixturing project.
- Includes 78-pc. Fixturing Kit