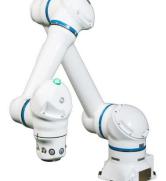

## Robot

HC10DTP Collaborative Robot with Hand-Guided Teaching. It has a 47 inch (1200mm) horizontal reach.