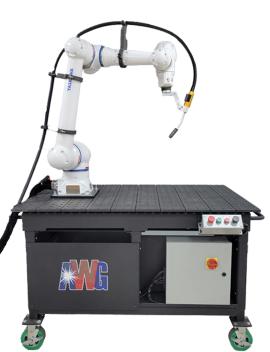

# **PEGASUS\*Collaborative Robot Cart** by AWG

## PROVIDING SOLUTIONS FOR A BETTER TOMORROW

Finding skilled welders is challenging across all industries. Automation is usually the best solution and the most practical and cost-effective answer. We combined more than a half-century of welding knowledge, gas expertise, and over 500 automation installs with your real-world needs to create the AWG Cobot Cart. It is designed for safe, direct human interaction. Take your business to the next level with this affordable, innovative solution.

# Features

- Powerful and precise, the ultra-compact YRC1000micro controller minimizes installation space and optimizes performance. Its
- small footprint and lightweight cabinet are ideal for factories with highdensity layouts, where stacking of controllers may be required.
- With the AWG Cobot, we give you options because we know that not every customer has the exact same cookie-cutter needs. Our cobot can work with your own welding power source, or we can pair it with the premier Fronius power source. We also can customize it for push-pull applications.
- The AWG Cobot backed by the Yaskawa YRC1000 controller & micro controller are the only one on the market to offer an external axis positioner giving you an optional 7th axis.
- The six-axis HC10DTP collaborative robot enables operation with, or in close proximity to human workers. Precision hand-guiding facilitates easy programming for fast implementation of the robot system, while a pinch-less design featuring Power and

# **SPECIFICATIONS** Cart dimensions: 5' x 3' x 3'6"

## Robot

HC10DTP Collaborative Robot with Hand-Guided Teaching. It has a 47 inch (1200mm) horizontal reach.

#### Heavy-Duty industrial cart

- Large square footage of 5'x3' featuring boreholes on the top surface and feature patented self-locating and reversible table top plates.
- Nitrided tabletop finish
- Table Accuracy: Table flatness: ±0.005 per 24" x 24", Hole spacing: 2.000" ±0.001, Hole diameter: 0.625" +.002/-.000, Plate thickness: 0.630" ±0.004
- Designed to increase welding productivity through use of a fast, accurate, and easy to understand modular fixture system. The patented plate + slot + hole system allows users to place clamps and components at any point on the tabletop as required for each unique fixturing project.
- Includes 78-pc. Fixturing Kit