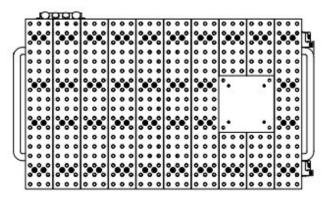

Various jig and fixture kits are also available if the standard 78pc kit doesn't meet your needs. Many other options available... please inquire.

#### Heavy-Duty industrial cart

- Large square footage of 5'x3' featuring boreholes on the top surface and feature patented self-locating and reversible table top plates.
- Nitrided tabletop finish
- Table Accuracy: Table flatness: ±0.005 per 24" x 24", Hole spacing: 2.000" ±0.001, Hole diameter: 0.625" +.002/-.000, Plate thickness: 0.630" ±0.004
- Designed to increase welding productivity through use of a fast, accurate, and easy to understand modular fixture system. The patented plate + slot + hole system allows users to place clamps and components at any point on the tabletop as required for each unique fixturing project.
- Includes 78-pc. Fixturing Kit