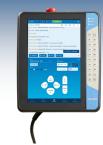

#### YRC1000 Micro Controller w/ smart pendant

- Ultra-Compact, Industrial Robot Controller. Enhanced ergonomic and lightweight design.
- Several user levels, including OPERATOR and SAFETY MODE.
- Touch screen user interface enables fast and easy programming.
- Provides ability to evaluate 3D simulation of robot motion on screen before or during robot execution.
- Specific display options for general purpose applications; includes built-in help function. USB connection allows service staff to directly connect for remote service purposes.
- SD card slot enables easy transfer of job programs.
  - 3-position enable switch in compliance with DIN EN ISO 1021 8-1.